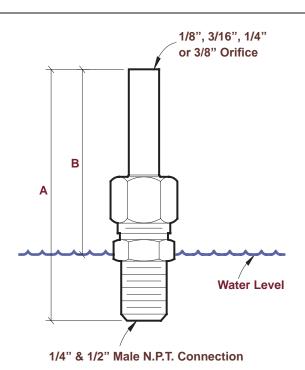

Clearstream Jets are effective in any daylight setting and display well at night when accented with underwater lighting.

| Size | А      | В      |  |  |  |
|------|--------|--------|--|--|--|
| All  | 2-3/8" | 1-3/4" |  |  |  |

## **Key Features:**

- 1/4" male NPT inlet.
- Four orifice sizes available: 1/8", 3/16", 1/4" & 3/8".
- Adjustable to 15 degrees off vertical.
- Machined from high quality, noncorrosive brass.
- Suction screening or 100% filtration required.
- Water level independent.

## **Clearstream Jet**

**#141-1225 Clearstream Jet:** 1/8" orifice, 1/4" male NPT connection.

**#141-1825 Clearstream Jet:** 3/16" orifice, 1/4" male NPT connection.

**#141-2525 Clearstream Jet:** 1/4" orifice, 1/4" male NPT connection.

**#141-3750 Clearstream Jet:** 3/8" orifice, 1/2" male NPT connection.

| Model        | Order<br>#<br>200- | Flow<br>Volume | Spray Height |     |     |     |     |     |     | Shipping<br>Weight |      |      |      |      |        |
|--------------|--------------------|----------------|--------------|-----|-----|-----|-----|-----|-----|--------------------|------|------|------|------|--------|
|              |                    |                | 1'           | 2'  | 3'  | 4'  | 5'  | 6'  | 7'  | 8'                 | 9'   | 10'  | 12'  | 14'  |        |
| 141-<br>1225 | 20005              | GPM            | .30          | .43 | .52 | .60 | .67 | .74 | .80 | .85                | .90  | .95  |      |      |        |
| 141-<br>1825 | 20006              | GPM            | .7           | 1.0 | 1.2 | 1.4 | 1.5 | 1.7 | 1.8 | 1.9                | 2.0  | 2.2  | 2.4  |      |        |
| 141-<br>2525 | 20007              | GPM            | 1.2          | 1.7 | 2.1 | 2.4 | 2.7 | 3.0 | 3.2 | 3.4                | 3.6  | 3.8  | 4.2  | 4.5  | .3 lbs |
| 141-<br>3750 | 20031              | GPM            | 2.4          | 3.5 | 4.3 | 5.1 | 5.8 | 6.3 | 6.9 | 7.4                | 7.8  | 8.3  | 10.2 | 11.8 |        |
| All M        | odels              | Head<br>(ft)   | 1.4          | 2.8 | 4.2 | 5.6 | 7.0 | 8.4 | 9.8 | 11.2               | 12.6 | 14.0 | 16.8 | 19.6 |        |