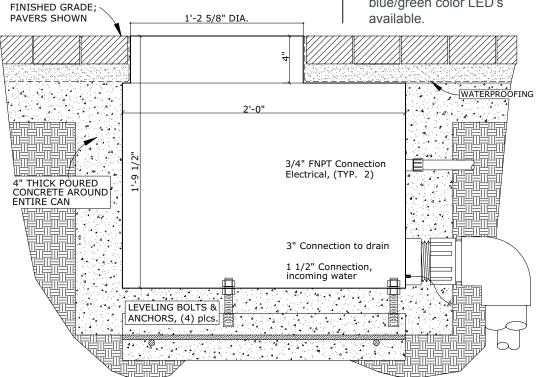

# **Function:**

The 180 Series Can Jet is a completely flush mounted unit containing everything needed for a versatile spray effect. Each can contains one 1/2" orifice clearstream jet, which can be turned on and off by the main control panel, as well as LED lighting. When used in multiple groups, options are endless for a complete interactive fountain with multiple spray and lighting sequences.

## **Key Features:**

- · High quality stainless steel construction.
- Contains 1/2" orifice clearstream jet.
- Jet can be placed in an angled or vertical position.
- Contains a throttling ball valve for precise water performance.
- 12V AC solid white or red/ blue/green color LED's available.