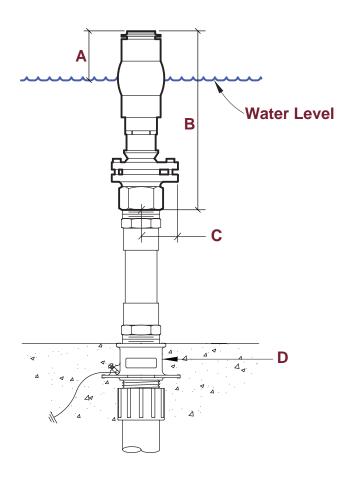

| Size   | А  | В      | С         |  |
|--------|----|--------|-----------|--|
| 1-1/2" | 3" | 9-1/8" | R1-15/16" |  |

Recommended accessories shown in drawing: (D) 276 Series Slab Penetration. Not shown but recommended: 486 Series Water Lever Sensor, Surge/Baffle Collar.