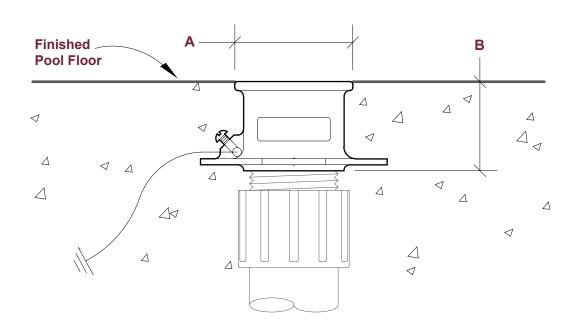

## **Key Features:**

- Constructed of high quality stainless steel.
- Integrated waterstop flange and bonding screw.
- Includes installation aids like anchor holes and cast-in registration marks.

| Model  | Order #   | Description                                                                 | А        | В        | Shipping<br>Weight |
|--------|-----------|-----------------------------------------------------------------------------|----------|----------|--------------------|
| 276-07 | 240-24380 | 3/4" Investment Cast, Stainless Steel,<br>Female N.P.T. Slab Penetration.   | 1-7/16"  | 1-9/16"  | 7.1 oz.            |
| 276-10 | 240-24381 | 1" Investment Cast, Stainless Steel,<br>Female N.P.T. Slab Penetration.     | 1-13/16" | 1-11/16" | 9.4 oz.            |
| 276-15 | 240-24382 | 1-1/2" Investment Cast, Stainless Steel,<br>Female N.P.T. Slab Penetration. | 2-1/2"   | 2-1/16"  | 15.8 oz.           |
| 276-20 | 240-24383 | 2" Investment Cast, Stainless Steel,<br>Female N.P.T. Slab Penetration.     | 3"       | 2-3/16"  | 1 lb. 5 oz.        |
| 275-30 | 240-24306 | 3" Stainless Steel, Female N.P.T. Slab<br>Penetration, welded assembly      | 3-7/8"   | 2-3/4"   | 3 lb.              |
| 275-40 | 240-24307 | 4" Stainless Steel, Female N.P.T. Slab<br>Penetration, welded assembly      | 5-1/8"   | 3-1/4"   | 6 lb.              |
| 275-60 | 240-24664 | 6" Stainless Steel, Female N.P.T. Slab<br>Penetration, welded assembly      | 7-1/2"   | 4-13/16" | 8 lb.              |