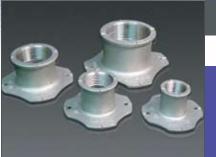

## **Function:**

The **276 Series Stainless Steel Slab Penetration** provides a female threaded, noncorrosive penetration through the pool floor or wall, terminating flush with the water-side surface.

The threaded ends of the fitting allow for a wide range of piping materials to be used at the pipe connection end, and a wide range of functions at the pool end, including use as a suction or ballast point (in conjunction with various 230-Series plates), and to install various spray effects.

## **Slab Penetrations**

**#276-07 Stainless Steel Slab Penetration:** 3/4" female NPT connections.

**#276-10 Stainless Steel Slab Penetration:** 1" female NPT connections.

**#276-15 Stainless Steel Slab Penetration:** 1-1/2" female NPT connections.

**#276-20 Stainless Steel Slab Penetration:** 2" female NPT connections.

**#275-30 Stainless Steel Slab Penetration:** 3" female NPT connections.

**#275-40 Stainless Steel Slab Penetration:** 4" female NPT connections.

**#275-60 Stainless Steel Slab Penetration:** 6" female NPT connections.

Toll Free: 887.426.4622 Phone: 770.457.3000 Fax: 770.457.4225 www.hobbsfountains.com 08.09