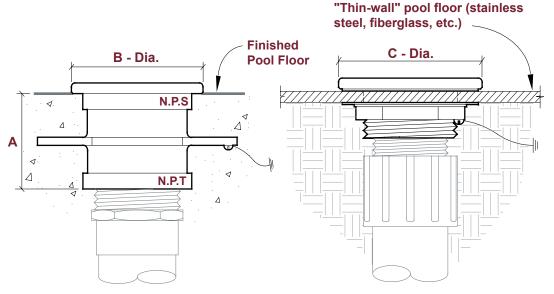

#261-215 Vacuum Fitting:

NPS casting body.

For thin-wall pools. 1-1/2" female NPS connection; 1-1/2" removable plug; 2" clamp ring and two neoprene gaskets.

#261-415 Vacuum Fitting: Same as #261-315 except with chrome-plated finish.

#261-115 Vacuum Fitting. For poured concrete installations.

#261-315 Vacuum Fitting. For "thin-wall" installations.

| Model   | Order#    | Description                                                     | А      | В  | С      | Shipping<br>Weight |
|---------|-----------|-----------------------------------------------------------------|--------|----|--------|--------------------|
| 261-115 | 240-24110 | Vacuum fitting with 1-1/2" Plug.3"                              | 2-1/4" | 6" |        | 6.0 lbs            |
| 261-215 | 240-24111 | 2" Chrome Fitting Vacuum Fitting with 1-1/2" Plug.              | 2-1/4" | 6" |        | 6.0 lbs            |
| 261-315 | 240-24112 | 1-1/2" Thin wall Brass Finish Vacuum Fitting with 1-1/2" Plug.  |        |    | 3-5/8" | 3.0 lbs            |
| 261-415 | 240-24113 | 1-1/2" Thin Wall Chrome Finish Vacuum Fitting with 1-1/2" Plug. |        |    | 3-5/8" | 3.0 lbs            |
| 519-010 | 580-58110 | Maintenance Kit                                                 |        |    |        | 45.0 lbs           |